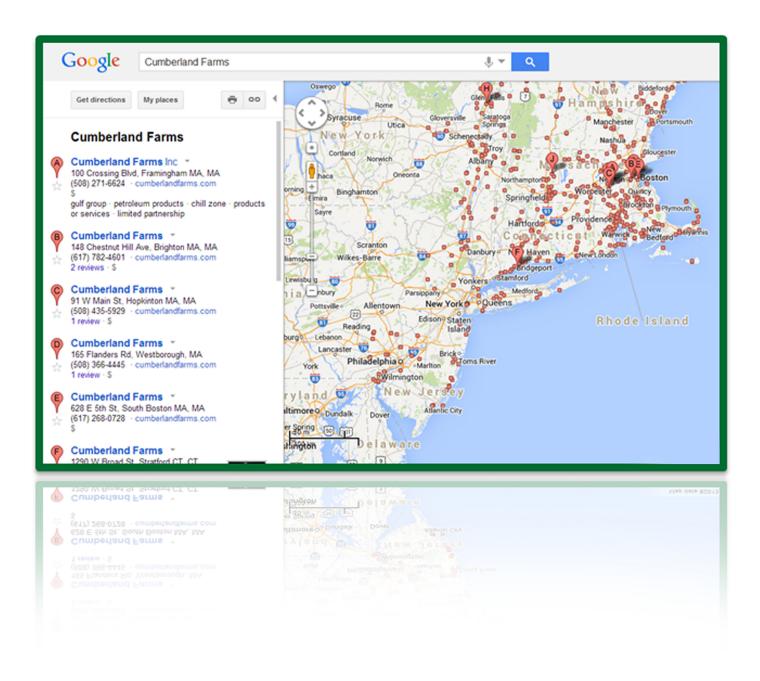

#### Execution

To ensure each search engine mirrored the total presence of the Cumberland Farms brand, team members at inSegment created an accurate list of stores, their service features, and their locations. To do this, the team compiled GPS coordinates and other critical geographic information, then worked with Google, Bing, FourSquare, Yahoo Local, Yellow Pages and other local search providers to populate their respective databases with the correct information.

#### **RESULTS**

All 600 of Cumberland Farm's stores have been catalogued and listed appropriately, allowing customers to connect with the brand as easily as possible. Because of these efforts, customers may use any major search engine to pinpoint a nearby Cumberland Farms. Also, by working with every major GPS manufacturer, these customers can now navigate seamlessly to the stores.